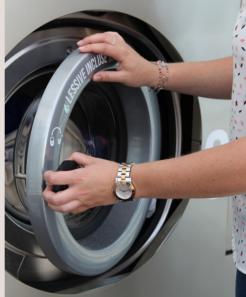

### **ECO-FRIENDLY WASHING LIQUID**

The built-in washing liquid pump provides the ideal quantity for each washing cycle and reduces waste. The highly concentrated washing liquid, free of phosphates, colouring agents and preservatives, complies with the French ECOCERT standards. The softenener can be selected by the user in addition.

### LIQUID INCLUDED FORMATION BUTCHER BUTC