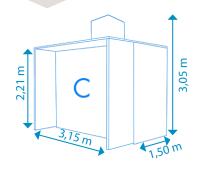

### FLOOR SPACE

4.725sm

- 5 programmes
- 230 V + Earth
- (Phase+Neutral+Earth)
- 400rmp spin
- Equipped with washing liquid and pump
- Weight: 380kg
- Maximal power consumption: 2,2KW
- Over-current protection: 10A
- Hot and cold water supply