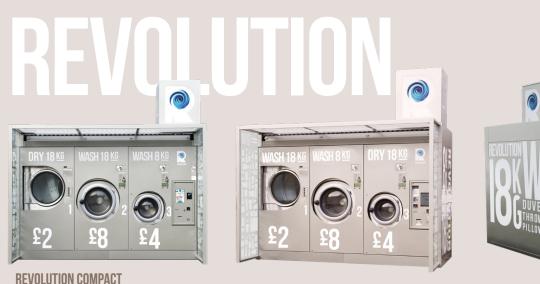

# **DISCOVER THE WASHING REVOLUTION**

Photo-Me Photomaton

KIS Photo-Me Group

Prontophot FOTOFIX PRONTO + PHOT Foto-Já!

AN ADDITIONAL
SERVICE TO
ATTRACT
POTENTIAL
GUSTOMERS

► INCREASE Footfall

► INCREASE Dwel time

### ► PROFESSIONAL WASHING MACHINES

Equipped with high capacity washing machines (8 and 18KG) this launderette is ideal for washing large or heavy loads such as duvets, blankets and pillows... in a record time of 30 minutes per washing cycle. This is ideal to combine shopping and weekly laundry.