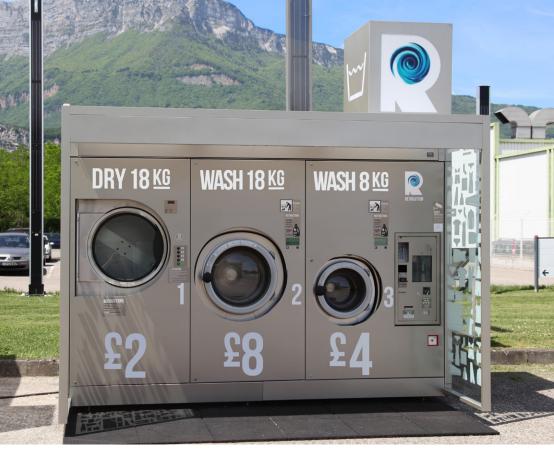

# **DISCOVER THE WASHING REVOLUTION**

Photo-Me Photomaton

KIS Photo-Me Group

Prontophot FOTOFIX PRONTO + PHOT Foto-Já!

AN ADDITIONAL
SERVICE TO
ATTRACT
POTENTIAL
GUSTOMERS

► INCREASE Footfall

► INCREASE Dwel time

### ► PROFESSIONAL WASHING MACHINES

Equipped with high capacity washing machines (8 and 18KG) this launderette is ideal for washing large or heavy loads such as duvets, blankets and pillows... in a record time of 30 minutes per washing cycle. This is ideal to combine shopping and weekly laundry.

## WASH 8 <u>kg</u>

- ▶ 5 programmes
- 230 V + Earth (Phase+Neutral+Earth)
- 400rmp spin
- Equipped with washing liquid and pump
- Weight: 185kg
- Maximal power consumption: 1.2KW
- Over-current protection: 10A
- Hot and cold water supply

### FLOOR SPACE

4.725sm

- 5 programmes
- 230 V + Earth
- (Phase+Neutral+Earth)
- 400rmp spin
- Equipped with washing liquid and pump
- Weight: 380kg
- Maximal power consumption: 2,2KW
- Over-current protection: 10A
- Hot and cold water supply

### **DRY** 18 <u>KG</u>

- ▶ 4 programmes
- Vented dryer with heat recovery system
- Tetra 400V (Phase+Neutral+Earth)
- Weight: 380kg
- Maximal power consumption: 9KW
- Over-current protection: 16 A

PLEASE CONTACT US TODAY FOR A FREE SURVEY : marketing@photo-me.co.uk Photo-Me International Plc, Unit 3B, Blenheim Road, Epsom, Surrey, KT19 9AP, England. Tel: +44 (0) 1372 453 399