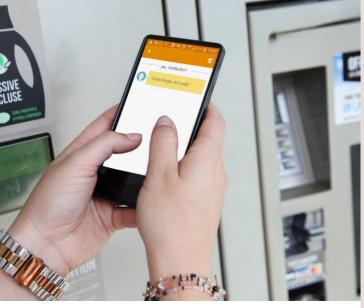

### ► PAYMENT SYSTEM

Ease of use touch screen payment system with easy to follow on screen instructions.

### **CONTACTLESS PAYMENT**

The machine offers full contactless payment system as well as coins and notes acceptor.

### **SMS ALERT**

Customers can enter their mobile number at the point of payment and a SMS will be sent to alert them 5 minutes before the end of the cycle. This free service is convenient for customers who might use this time for shopping