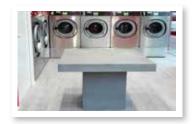

## **OUR MACHINES**

#### WASHING-MACHINE 8KG

- 5 different programs
- From 15° to 80°
- From 25 to 40min
- High spinning speed 400G

#### WASHING-MACHINE 18KG

- 5 different programs
- From 15° 80°
- From 25 to 40min
- High spinning speed 400G

## **COMFORT SERVICES**

- Access to a detergent and conditioner dispenser with French branded products, phosphate free for optional laundry care.
- Different payment options available: coins, notes, credit card.
- A folding table is available to facilitate customers' use.
- Elegant seating with attractive design to offer a comfortable waiting time.