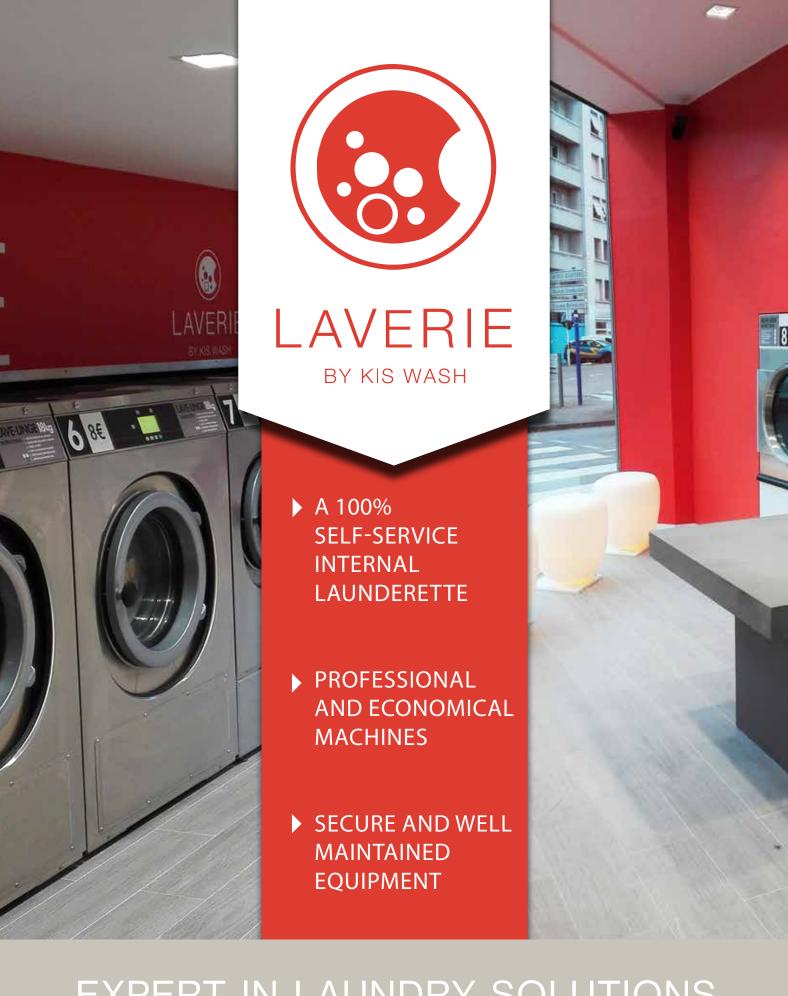

## A PROFESSIONAL SOLUTION 100% SELF-SERVICE

Ideally located near convenient stores, the new Launderette by KIS WASH enable everyone to have access to a professional laundry service.

A welcoming, cosy and comfortable place for your weekly laundry.

## **COMFORT SERVICES**

- Access to a detergent and conditioner dispenser with French branded products, phosphate free for optional laundry care.
- Different payment options available: coins, notes, credit card.
- A folding table is available to facilitate customers' use.
- Elegant seating with attractive design to offer a comfortable waiting time.

# EXPERT IN LAUNDRY SOLUTIONS